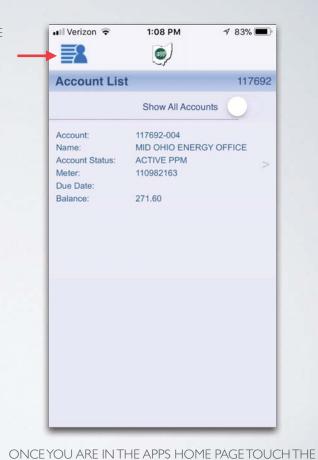

#### ONCE YOU DO THIS TOUCH ALERTS LOCATED ON THE BOTTOM LEFT

TOP LEFT CORNER WHERE THE RED ARROW IS

THIS IS WHAT YOU WILL SEE WHEN YOU HIT THE ALERT BUTTON. THERE ARE MANY OPTIONS TO ADD ALERTS TO DIFFERENT THINGS DEPENDING ON YOUR SET-UP JUST SCROLL THROUGH AND SELECT YOUR ALERTS.