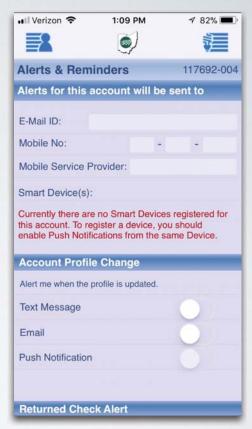

#### ONCE YOU DO THIS TOUCH ALERTS LOCATED ON THE BOTTOM LEFT

TOP LEFT CORNER WHERE THE RED ARROW IS

THIS IS WHAT YOU WILL SEE WHEN YOU HIT THE ALERT BUTTON. THERE ARE MANY OPTIONS TO ADD ALERTS TO DIFFERENT THINGS DEPENDING ON YOUR SET-UP JUST SCROLL THROUGH AND SELECT YOUR ALERTS.