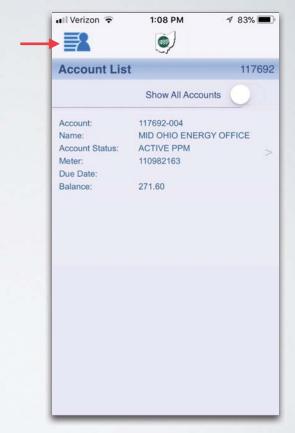

TO TURN OFF AND ON ALERTS JUST TOUCH THE BUTTON, WHEN IT IS GREEN IT MEANS THE ALERT IS ACTIVE

USING THE APP
Outages

ONCE YOU ARE ON THE HOME SCREEN, TOUCH THE 'FEATURES' ICON IN THE TOP LEFT CORNER