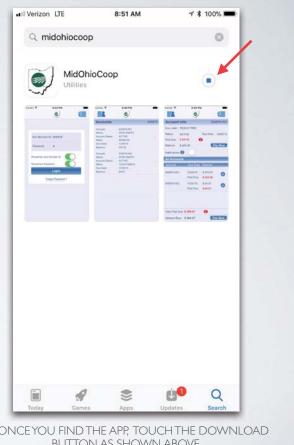

# HOW TO DOWNLOAD THE MID-OHIO APP

iPhone

TAB IN THE BOTTOM RIGHT CORNER

2. ENTER MIDOHIOCOOP INTO THE SEARCH BAR

3. ONCE YOU FIND THE APP, TOUCH THE DOWNLOAD BUTTON AS SHOWN ABOVE. THE APP WILL DOWNLOAD TO YOUR DEVICE.