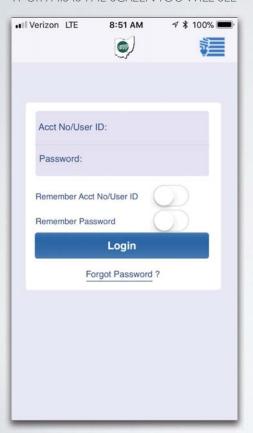

### AFTER THE APP IS DOWNLOADED GO AHEAD AND OPEN IT UP.THIS IS THE SCREEN YOU WILL SEE

IFYOU DON'T WANT TO HAVE TO PUT YOUR USERNAME AND PASSWORD IN EVERY TIME BE SURE TO TURN THE REMEMBER BUTTON TO "ON"

Acct No/User ID

Password:

Remember Acct No/User ID

Remember Password

ONCETHIS IS DONE JUST PUT YOUR USERNAME AND PASSWORD IN.