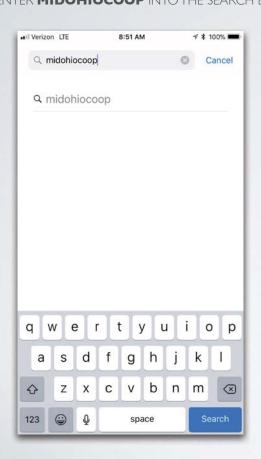

# HOW TO DOWNLOAD THE MID-OHIO APP

iPhone

TAB IN THE BOTTOM RIGHT CORNER

2. ENTER MIDOHIOCOOP INTO THE SEARCH BAR

3. ONCE YOU FIND THE APP, TOUCH THE DOWNLOAD BUTTON AS SHOWN ABOVE. THE APP WILL DOWNLOAD TO YOUR DEVICE.

#### 2. ENTER MIDOHIOCOOP INTO THE SEARCH BAR

3. ONCE YOU LOCATE THE APP, TOUCH THE INSTALL BUTTON AS SHOWN ABOVE.
THE APP WILL DOWNLOAD TO YOUR DEVICE.