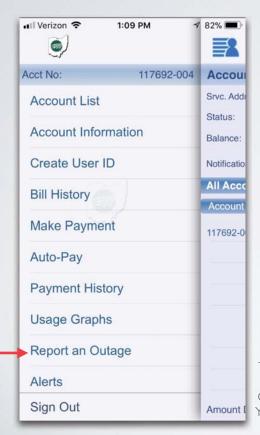

### NEXT, SELECT REPORT AN OUTAGE LOCATED ON THE BOTTOM LEFT

THIS IS WHAT YOU WILL SEE WHEN YOU HIT THE REPORT AN OUTAGE. PLEASE JUST PUT YOUR PHONE CONTACT, IF YOU CAN CONFIRM THE POWER OUTAGE, AND ANY COMMENTS YOU MAY HAVE ABOUT IT. FOR EXAMPLE, YOU SEE A TREE FELL ON THE POWER LINES BESIDE YOUR HOME.