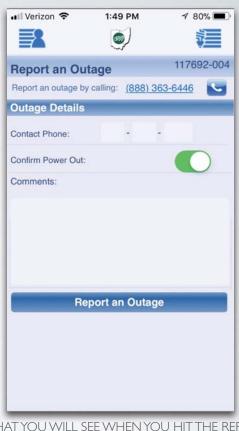

### NEXT, SELECT REPORT AN OUTAGE LOCATED ON THE BOTTOM LEFT

THIS IS WHAT YOU WILL SEE WHEN YOU HIT THE REPORT AN OUTAGE. PLEASE JUST PUT YOUR PHONE CONTACT, IF YOU CAN CONFIRM THE POWER OUTAGE, AND ANY COMMENTS YOU MAY HAVE ABOUT IT. FOR EXAMPLE, YOU SEE A TREE FELL ON THE POWER LINES BESIDE YOUR HOME.