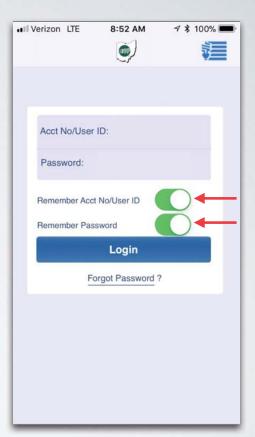

### AFTER THE APP IS DOWNLOADED GO AHEAD AND OPEN IT UP.THIS IS THE SCREEN YOU WILL SEE

IFYOU DON'T WANT TO HAVE TO PUT YOUR USERNAME AND PASSWORD IN EVERY TIME BE SURE TO TURN THE REMEMBER BUTTON TO "ON"

Acct No/User ID

Password:

Remember Acct No/User ID

Remember Password

ONCETHIS IS DONE JUST PUT YOUR USERNAME AND PASSWORD IN.