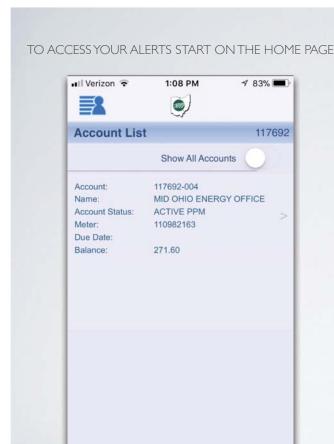

#### ONCE YOU DO THIS TOUCH ALERTS LOCATED ON THE BOTTOM LEFT

TOP LEFT CORNER WHERE THE RED ARROW IS

THIS IS WHAT YOU WILL SEE WHEN YOU HIT THE ALERT BUTTON. THERE ARE MANY OPTIONS TO ADD ALERTS TO DIFFERENT THINGS DEPENDING ON YOUR SET-UP JUST SCROLL THROUGH AND SELECT YOUR ALERTS.