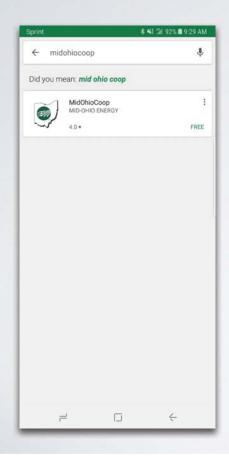

# HOWTO DOWNLOAD THE MID-OHIO APP

Android

I. FIND THE APP IN THE GOOGLE PLAY STORE

ONCEYOU ARE IN THE GOOGLE PLAY STORE, USE THE SEARCH TAB AT THE TOP OF THE SCREEN

#### 2. ENTER MIDOHIOCOOP INTO THE SEARCH BAR

3. ONCE YOU LOCATE THE APP, TOUCH THE INSTALL BUTTON AS SHOWN ABOVE.
THE APP WILL DOWNLOAD TO YOUR DEVICE.