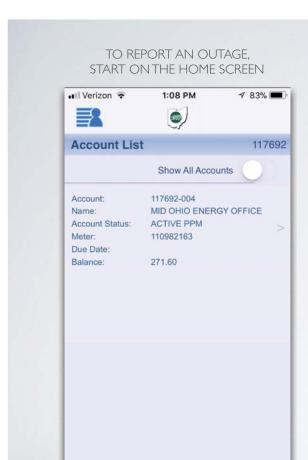

TO TURN OFF AND ON ALERTS JUST TOUCH THE BUTTON, WHEN IT IS GREEN IT MEANS THE ALERT IS ACTIVE

USING THE APP
Outages

ONCE YOU ARE ON THE HOME SCREEN, TOUCH THE 'FEATURES' ICON IN THE TOP LEFT CORNER