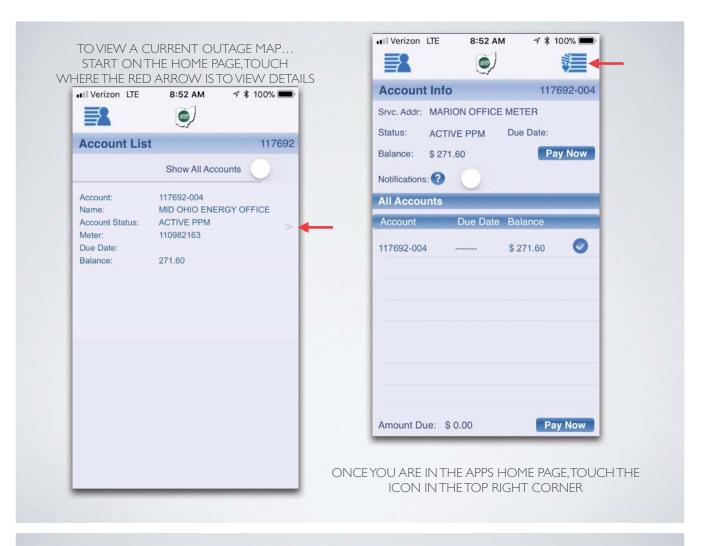

TO TURN OFF AND ON ALERTS JUST TOUCH THE BUTTON, WHEN IT IS GREEN IT MEANS THE ALERT IS ACTIVE

USING THE APP
Outages

ONCE YOU ARE ON THE HOME SCREEN, TOUCH THE 'FEATURES' ICON IN THE TOP LEFT CORNER