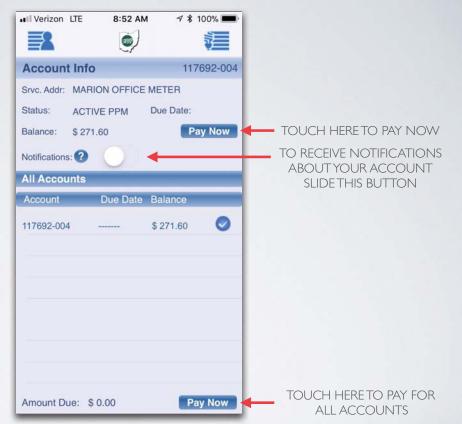

# USING THE APP

This is what you will see once you are logged in

This is what you will see if you open Account Information