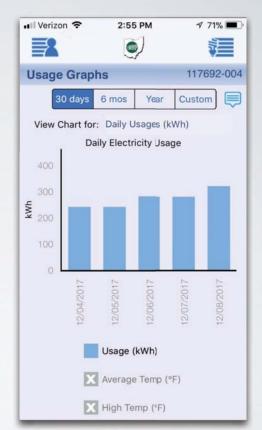

# USING THE APP

Energy Use Data

#### ONCE YOU OPEN THE LIST , TOUCH USAGE GRAPHS WHERE THE RED ARROW IS LOCATED

THIS IS WHERE YOU CAN VIEW YOUR USAGE.
TAPTHE BAR FOR A GIVEN DATE TO DRILL DOWN
TO HOURLY ENERGY USE DATA FOR THAT DAY.