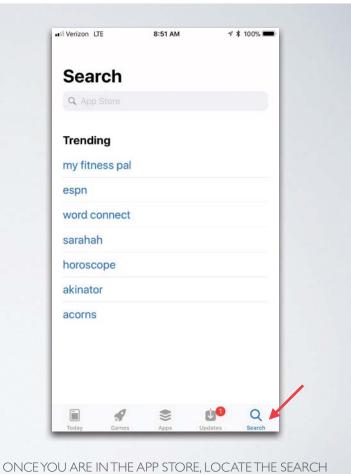

# HOW TO DOWNLOAD THE MID-OHIO APP

iPhone

TAB IN THE BOTTOM RIGHT CORNER

2. ENTER MIDOHIOCOOP INTO THE SEARCH BAR

3. ONCE YOU FIND THE APP, TOUCH THE DOWNLOAD BUTTON AS SHOWN ABOVE. THE APP WILL DOWNLOAD TO YOUR DEVICE.