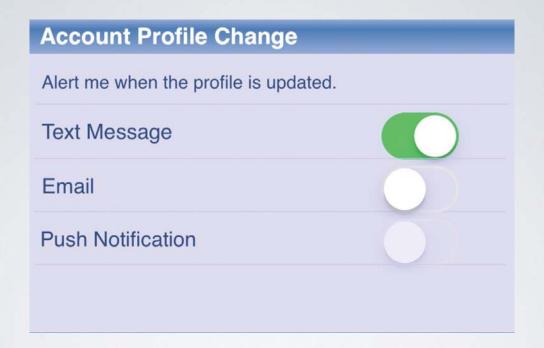

TO TURN OFF AND ON ALERTS JUST TOUCH THE BUTTON, WHEN IT IS GREEN IT MEANS THE ALERT IS ACTIVE

USING THE APP
Outages

ONCE YOU ARE ON THE HOME SCREEN, TOUCH THE 'FEATURES' ICON IN THE TOP LEFT CORNER