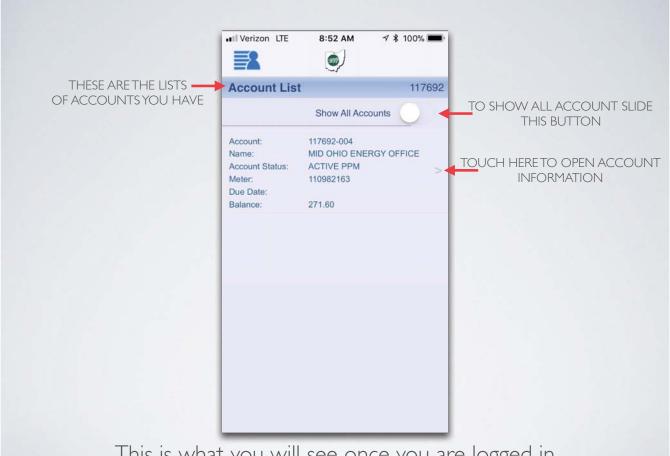

# USING THE APP

This is what you will see once you are logged in

This is what you will see if you open Account Information