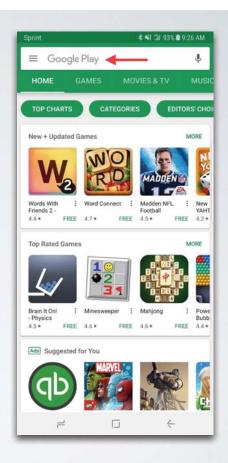

# HOWTO DOWNLOAD THE MID-OHIO APP

Android

I. FIND THE APP IN THE GOOGLE PLAY STORE

ONCEYOU ARE IN THE GOOGLE PLAY STORE, USE THE SEARCH TAB AT THE TOP OF THE SCREEN

#### 2. ENTER MIDOHIOCOOP INTO THE SEARCH BAR

3. ONCE YOU LOCATE THE APP, TOUCH THE INSTALL BUTTON AS SHOWN ABOVE.
THE APP WILL DOWNLOAD TO YOUR DEVICE.