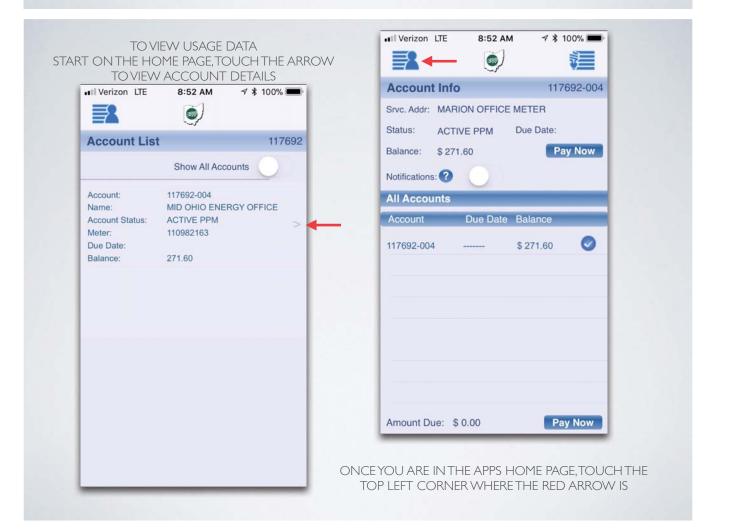

# USING THE APP

Energy Use Data

#### ONCE YOU OPEN THE LIST , TOUCH USAGE GRAPHS WHERE THE RED ARROW IS LOCATED

THIS IS WHERE YOU CAN VIEW YOUR USAGE.
TAPTHE BAR FOR A GIVEN DATE TO DRILL DOWN
TO HOURLY ENERGY USE DATA FOR THAT DAY.