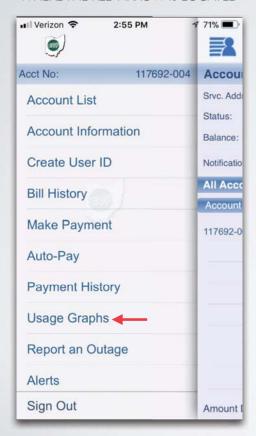

# USING THE APP

Energy Use Data

#### ONCE YOU OPEN THE LIST , TOUCH USAGE GRAPHS WHERE THE RED ARROW IS LOCATED

THIS IS WHERE YOU CAN VIEW YOUR USAGE.
TAPTHE BAR FOR A GIVEN DATE TO DRILL DOWN
TO HOURLY ENERGY USE DATA FOR THAT DAY.