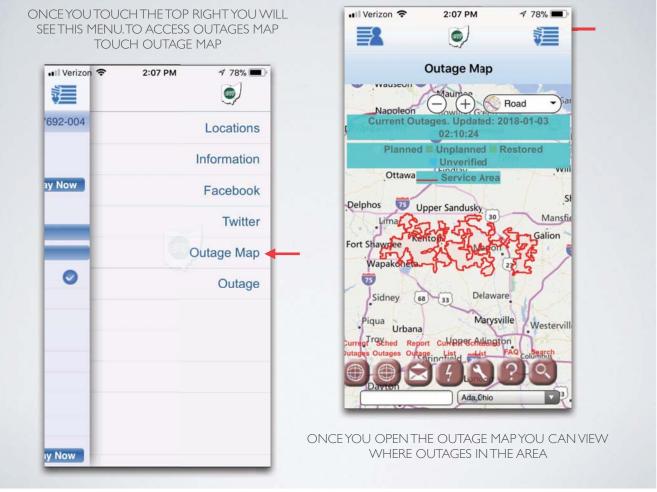

TO TURN OFF AND ON ALERTS JUST TOUCH THE BUTTON, WHEN IT IS GREEN IT MEANS THE ALERT IS ACTIVE

USING THE APP
Outages

ONCE YOU ARE ON THE HOME SCREEN, TOUCH THE 'FEATURES' ICON IN THE TOP LEFT CORNER