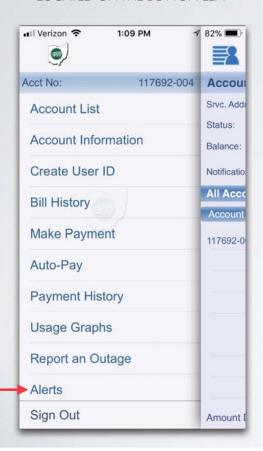

#### ONCE YOU DO THIS TOUCH ALERTS LOCATED ON THE BOTTOM LEFT

TOP LEFT CORNER WHERE THE RED ARROW IS

THIS IS WHAT YOU WILL SEE WHEN YOU HIT THE ALERT BUTTON. THERE ARE MANY OPTIONS TO ADD ALERTS TO DIFFERENT THINGS DEPENDING ON YOUR SET-UP JUST SCROLL THROUGH AND SELECT YOUR ALERTS.