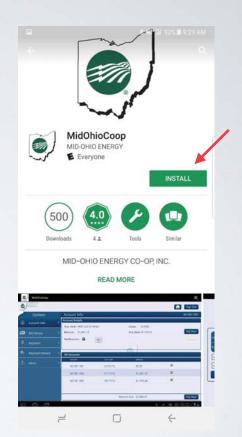

#### 2. ENTER MIDOHIOCOOP INTO THE SEARCH BAR

3. ONCE YOU LOCATE THE APP, TOUCH THE INSTALL BUTTON AS SHOWN ABOVE.
THE APP WILL DOWNLOAD TO YOUR DEVICE.